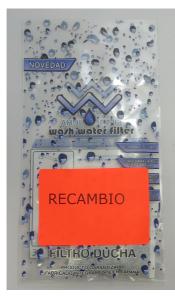

#### REFERENCES

| REF.   | DESCRIPTION                      | EAN           |
|--------|----------------------------------|---------------|
| 872300 | SHOWER FILTER-WHITE              | 8735084024384 |
| 872400 | SHOWER FILTER-CHROMED            | 8435084024390 |
| 872500 | REPLACEMENT BAG ACTIVATED CARBON | 8435084024406 |
| 872600 | ELBOW ADAPTOR                    | 8435084024413 |

Bag replacement: recommended every 6/8 months.

Used bag filters can be deposited at any recycling bank, they are **100% recyclables.** 

Guarantee: 2 years. Obeys all quality regulations from the European Union.