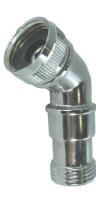

#### REFERENCES

| REF.   | DESCRIPTION                      | EAN           |
|--------|----------------------------------|---------------|
| 872300 | SHOWER FILTER-WHITE              | 8735084024384 |
| 872400 | SHOWER FILTER-CHROMED            | 8435084024390 |
| 872500 | REPLACEMENT BAG ACTIVATED CARBON | 8435084024406 |
| 872600 | ELBOW ADAPTOR                    | 8435084024413 |

#### EASY INSTALLATION

It couples perfectly to any tap, with no need of special tools.

No requires a handshower's change, the filter incorporates to the tap not to the handshower.

An elbow adapter saves obstacles.