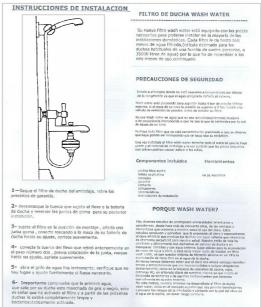

#### INSTALLATION AND FILTER REPLACEMENTS

#### EASY INSTALLATION

It couples perfectly to any tap, with no need of special tools.

No requires a handshower's change, the filter incorporates to the tap not to the handshower.

An elbow adapter saves obstacles.

#### \* \* INCLUDES INSTRUCTIONS' MANUAL \* \*

Si charavorse logua anomalo, consulta di avento de este impesso en el apartado, consejos prácticos para la resolución de problemas. NO NECESITA HERRAMIENTAS WASH WATER REGALA SALUD EVITA LA INHALACION DE CLORO LIBRE EN EL AGUA DE LA DUCHA ESPECIALMENTE INDICADO EN PERSONAS CON PROBLEMAS DE PIEL Y RESPIRATORIOS.